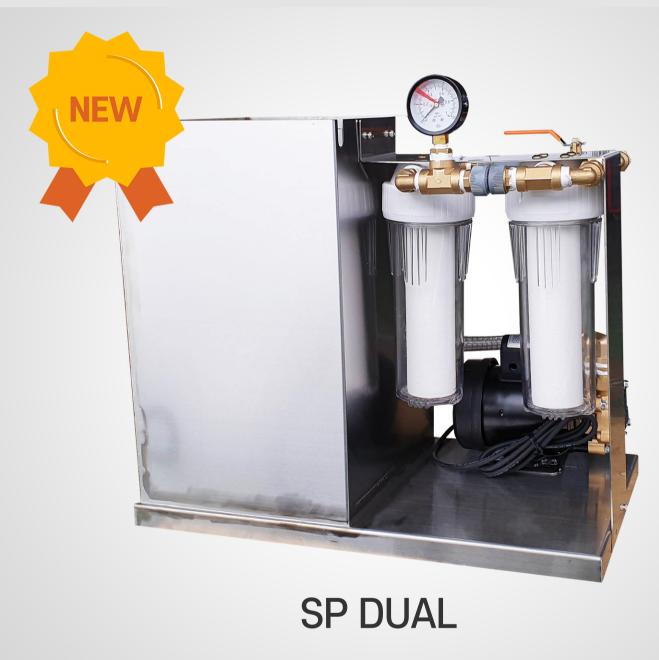

**★** Warranty Period ★ Main body 10 years, Motor 1year, Filter body and piping 2 years

[Smart Feeder-SP]

## [Smart Feeder-AJ] [Smart Feeder-BS]

Full automatic direct water wastewater filter

- The characteristics of Smart Feeder-SP
- ◆ 304 Stainless Body • 5 micrometer filter (recommended by the Ministry of Environment 10 μm)
- Low maintenance costs
- ◆ Three-step filtration process ◆ High-level alarm system