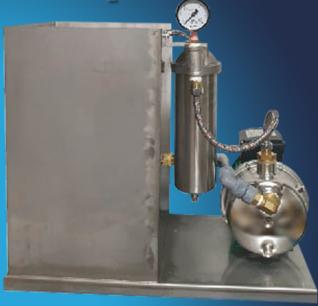

## [Smart Feeder-AJ] [Smart Feeder-BS]

Full automatic direct water wastewater filter

- The characteristics of Smart Feeder-SP
- ◆ 304 Stainless Body • 5 micrometer filter (recommended by the Ministry of Environment 10 μm)
- Low maintenance costs
- ◆ Three-step filtration process ◆ High-level alarm system