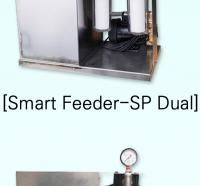

## [Smart Feeder-AJ] [Smart Feeder-BS]

Full automatic direct water wastewater filter

- The characteristics of Smart Feeder-SP
- ◆ 304 Stainless Body • 5 micrometer filter (recommended by the Ministry of Environment 10 μm)
- Low maintenance costs
- ◆ Three-step filtration process ◆ High-level alarm system