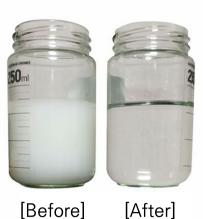

## Edging machine cooling water purifier

[ MODEL-BS ]

[After]

- Extending the replacement time of filtration cartridges by adopting large filters
- Three-stage filtration system (patent pending)
- Adopting SUS 304 corrosion-resistant material body
- Compact size (w 59cm x d 35cm x h 59cm)
- 5 micrometer cartridge adopted Recycled, Emission Options
- 6 months on-site test completed
  - This is a device that filters foreign substances generated by the glasses lens processing device.
  - X The configuration and parts of the product may be changed in advance to improve quality.