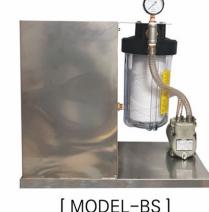

## Edging machine cooling water purifier

[ MODEL-BS ]

[After]

- Extending the replacement time of filtration cartridges by adopting large filters
- Three-stage filtration system (patent pending)
- Adopting SUS 304 corrosion-resistant material body
- Compact size (w 59cm x d 35cm x h 59cm)
- 5 micrometer cartridge adopted Recycled, Emission Options
- 6 months on-site test completed
  - This is a device that filters foreign substances generated by the glasses lens processing device.
  - X The configuration and parts of the product may be changed in advance to improve quality.

## [Smart Feeder-AJ] [Smart Feeder-BS]

Full automatic direct water wastewater filter

- The characteristics of Smart Feeder-SP
- ◆ 304 Stainless Body • 5 micrometer filter (recommended by the Ministry of Environment 10 μm)
- Low maintenance costs
- ◆ Three-step filtration process ◆ High-level alarm system