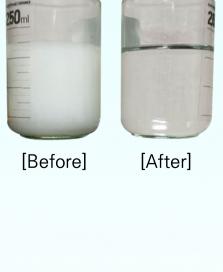

## Edging machine cooling water purifier

[ MODEL-BS ]

[After]

- Extending the replacement time of filtration cartridges by adopting large filters
- Three-stage filtration system (patent pending)
- Adopting SUS 304 corrosion-resistant material body
- Compact size (w 59cm x d 35cm x h 59cm)
- 5 micrometer cartridge adopted Recycled, Emission Options
- 6 months on-site test completed
  - This is a device that filters foreign substances generated by the glasses lens processing device.
  - X The configuration and parts of the product may be changed in advance to improve quality.