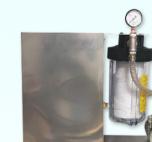

## Edging machine cooling water purifier

[ MODEL-BS ]

[After]

- Extending the replacement time of filtration cartridges by adopting large filters
- Three-stage filtration system (patent pending)
- Adopting SUS 304 corrosion-resistant material body
- Compact size (w 59cm x d 35cm x h 59cm)
- 5 micrometer cartridge adopted Recycled, Emission Options
- 6 months on-site test completed
  - This is a device that filters foreign substances generated by the glasses lens processing device.
  - X The configuration and parts of the product may be changed in advance to improve quality.