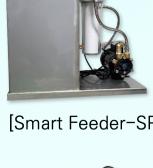

**★** Warranty Period ★ Main body 10 years, Motor 1year, Filter body and piping 2 years

[Smart Feeder-SP]