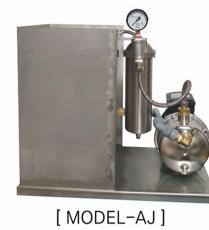

## [Smart Feeder-AJ] [Smart Feeder-BS]

Full automatic direct water wastewater filter

- The characteristics of Smart Feeder-SP
- ◆ 304 Stainless Body • 5 micrometer filter (recommended by the Ministry of Environment 10 μm)
- Low maintenance costs
- ◆ Three-step filtration process ◆ High-level alarm system